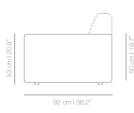

#### ACCESORIES FOR NARROW MODULES

wooden arm

20 <u>cm</u> | 7.9"

89 cm | 35"

narrow arm