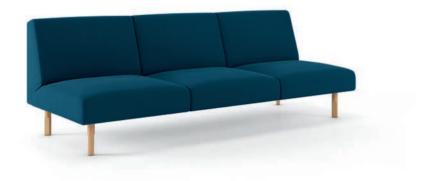

#### NARROW MODULES

low back module

mid back module

high back module

Leg in solid oak

Leg in solid oak and beech.

Arm in curved beech plywood board, veneered in European oak

Table in beech plywood, veneered in European oak.

backless module

#### ACCESORIES FOR NARROW MODULES

wooden arm

20 <u>cm</u> | 7.9"

89 cm | 35"

narrow arm

#### LEGS FOR NARROW MODULES