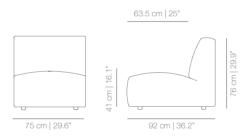

#### THICK MODULES

low back module

backless module

mid back module

square pouf

high back module

square pouf