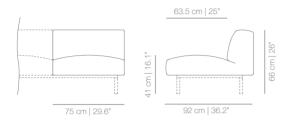

#### NARROW MODULES

low back module

mid back module

high back module

#### ACCESORIES FOR NARROW MODULES

wooden arm

20 <u>cm</u> | 7.9"

89 cm | 35"

narrow arm

#### LEGS FOR NARROW MODULES