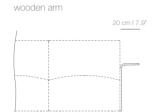

#### ACCESORIES FOR NARROW MODULES

wooden arm

20 <u>cm</u> | 7.9"

89 cm | 35"

narrow arm