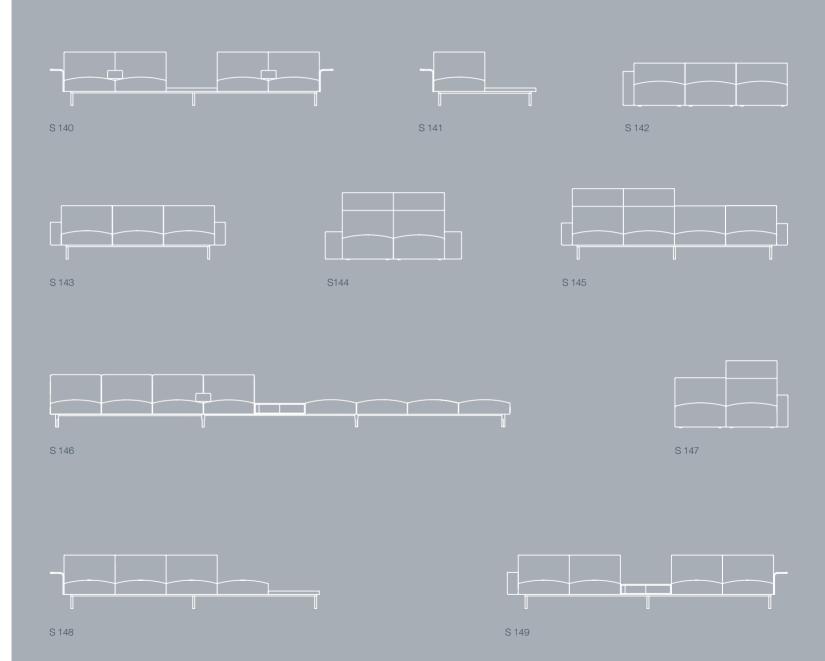

# Technical

#### NARROW MODULES

low back module

mid back module

high back module

#### ACCESORIES FOR NARROW MODULES

wooden arm

20 <u>cm</u> | 7.9"

89 cm | 35"

narrow arm

#### LEGS FOR NARROW MODULES

#### THICK MODULES

low back module

backless module

mid back module

square pouf

high back module

square pouf

### ACCESORIES FOR NARROW MODULES

wide arm

narrow arm

Mondo Collection LLC 212.675.8155 info@mondocollection.com www.mondocollection.com