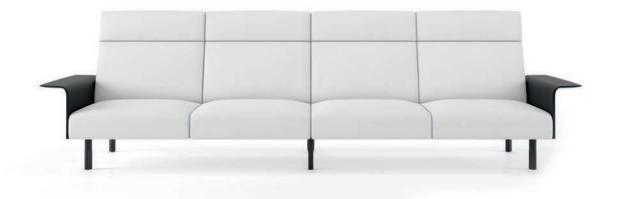

### viccarbe

 $SISTEMA^{^{\mathsf{TM}}}$ 

We at VICCARBE have dreamed for years of creating a different type of sofa, unlike anything seen on the market.

Our vision has been a very ambitious one, we want to be the first company to create not only a sofa but a complete system composed of independent elements. So, for the first time the client can compose and adapt a sofa using imagination to suit his or her taste, needs and requirement.

There will be a range of different arms, backrest, seats and accessories to choose from. These elements will be expanded with newly developed components each year, thereby creating an innovative concept that adapts to every situation, never seen before.

We are very interested to see how many compositions our clients will create and adapt to suit a home or contract environment.

Having our idea patented, the next step was to decide which designer we want to collaborate with to bring to life the sensitivity and elegance, to create the independent elements which would combine harmoniously together with each other.

## $SISTEMA^{^{\mathrm{TM}}}$ design by LIEVORE ALTHERR MOLINA

Upholstered modules: cinched internal structure of steel, wood and plywood board coated with non-deformable polyurethane foam of different densities and polyester fibre.

Structure when carrying legs: calibrated steel frame in thermo hardened polyester lacquer, colour shadow. Adjustable feet.

Cylindrical steel legs: Legs in calibrated steel, lacquered in heat hardened polyester, colours white and black, altea blue or fluorescent orange. Height adjustable.

#### ACCESORIES FOR NARROW MODULES

wooden arm

20 <u>cm</u> | 7.9"

89 cm | 35"

narrow arm