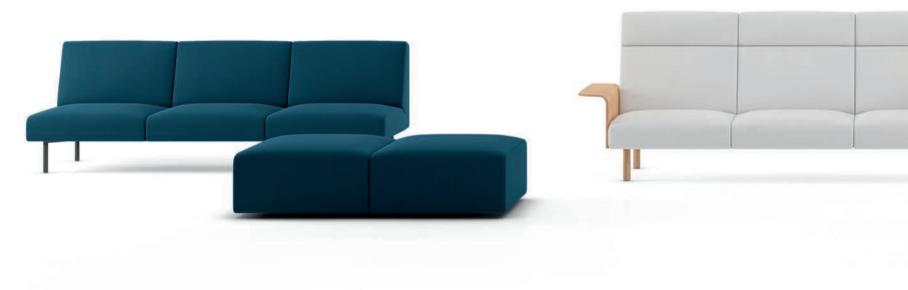

#### NARROW MODULES

low back module

mid back module

high back module

#### THICK MODULES

low back module

backless module

mid back module

square pouf

high back module

square pouf