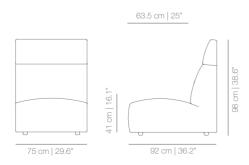

#### NARROW MODULES

low back module

mid back module

high back module

#### THICK MODULES

low back module

backless module

mid back module

square pouf

high back module

square pouf