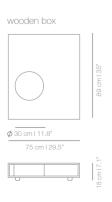

Leg in solid oak

Leg in solid oak and beech.

Arm in curved beech plywood board, veneered in European oak

Table in beech plywood, veneered in European oak.

backless module