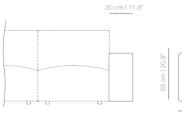

#### NARROW MODULES

low back module

mid back module

high back module

#### ACCESORIES FOR NARROW MODULES

wooden arm

20 <u>cm</u> | 7.9"

89 cm | 35"

narrow arm