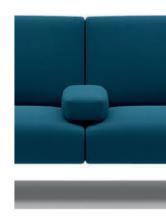

#### THICK MODULES

low back module

backless module

mid back module

square pouf

high back module

square pouf