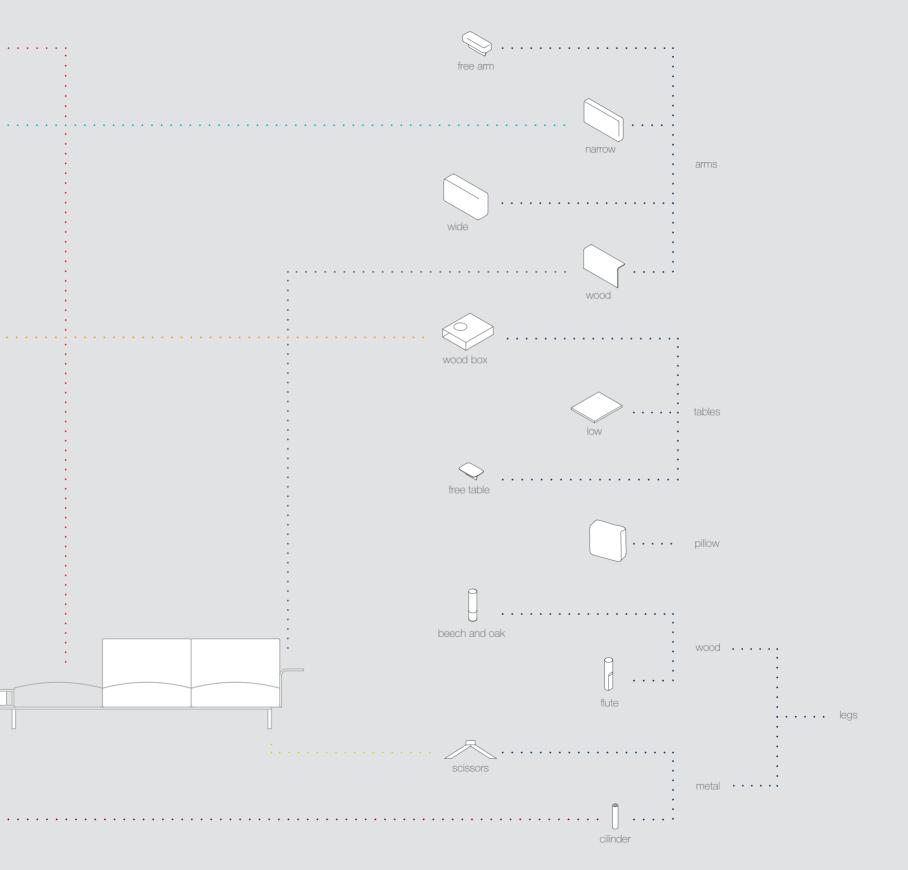

Structure when carrying legs: calibrated steel frame in thermo hardened polyester lacquer, colour shadow. Adjustable feet.

Cylindrical steel legs: Legs in calibrated steel, lacquered in heat hardened polyester, colours white and black, altea blue or fluorescent orange. Height adjustable.

Leg in solid oak

Leg in solid oak and beech.

Arm in curved beech plywood board, veneered in European oak

Table in beech plywood, veneered in European oak.

backless module

#### ACCESORIES FOR NARROW MODULES

wooden arm

20 <u>cm</u> | 7.9"

89 cm | 35"

narrow arm

#### LEGS FOR NARROW MODULES

### ACCESORIES FOR NARROW MODULES

wide arm

narrow arm

Mondo Collection LLC 212.675.8155 info@mondocollection.com www.mondocollection.com