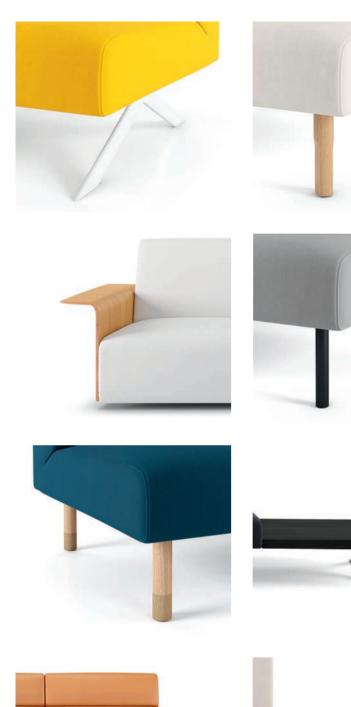

## $SISTEMA^{^{\mathrm{TM}}}$ design by LIEVORE ALTHERR MOLINA

Upholstered modules: cinched internal structure of steel, wood and plywood board coated with non-deformable polyurethane foam of different densities and polyester fibre.

Structure when carrying legs: calibrated steel frame in thermo hardened polyester lacquer, colour shadow. Adjustable feet.

Cylindrical steel legs: Legs in calibrated steel, lacquered in heat hardened polyester, colours white and black, altea blue or fluorescent orange. Height adjustable.

Leg in solid oak

Leg in solid oak and beech.

Arm in curved beech plywood board, veneered in European oak

Table in beech plywood, veneered in European oak.

backless module

#### ACCESORIES FOR NARROW MODULES

wooden arm

20 <u>cm</u> | 7.9"

89 cm | 35"

narrow arm

#### LEGS FOR NARROW MODULES