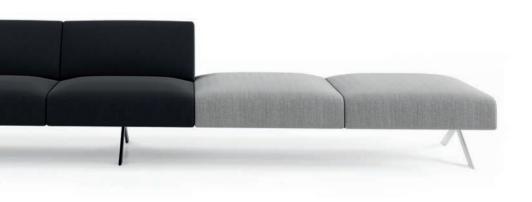

#### THICK MODULES

low back module

backless module

mid back module

square pouf

high back module

square pouf

Structure when carrying legs: calibrated steel frame in thermo hardened polyester lacquer, colour shadow. Adjustable feet.

Cylindrical steel legs: Legs in calibrated steel, lacquered in heat hardened polyester, colours white and black, altea blue or fluorescent orange. Height adjustable.