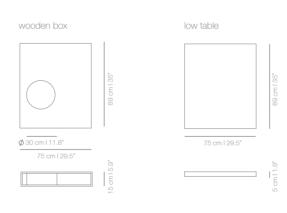

Leg in solid oak

Leg in solid oak and beech.

Arm in curved beech plywood board, veneered in European oak

Table in beech plywood, veneered in European oak.

backless module

#### ACCESORIES FOR NARROW MODULES

wooden arm

20 <u>cm</u> | 7.9"

89 cm | 35"

narrow arm