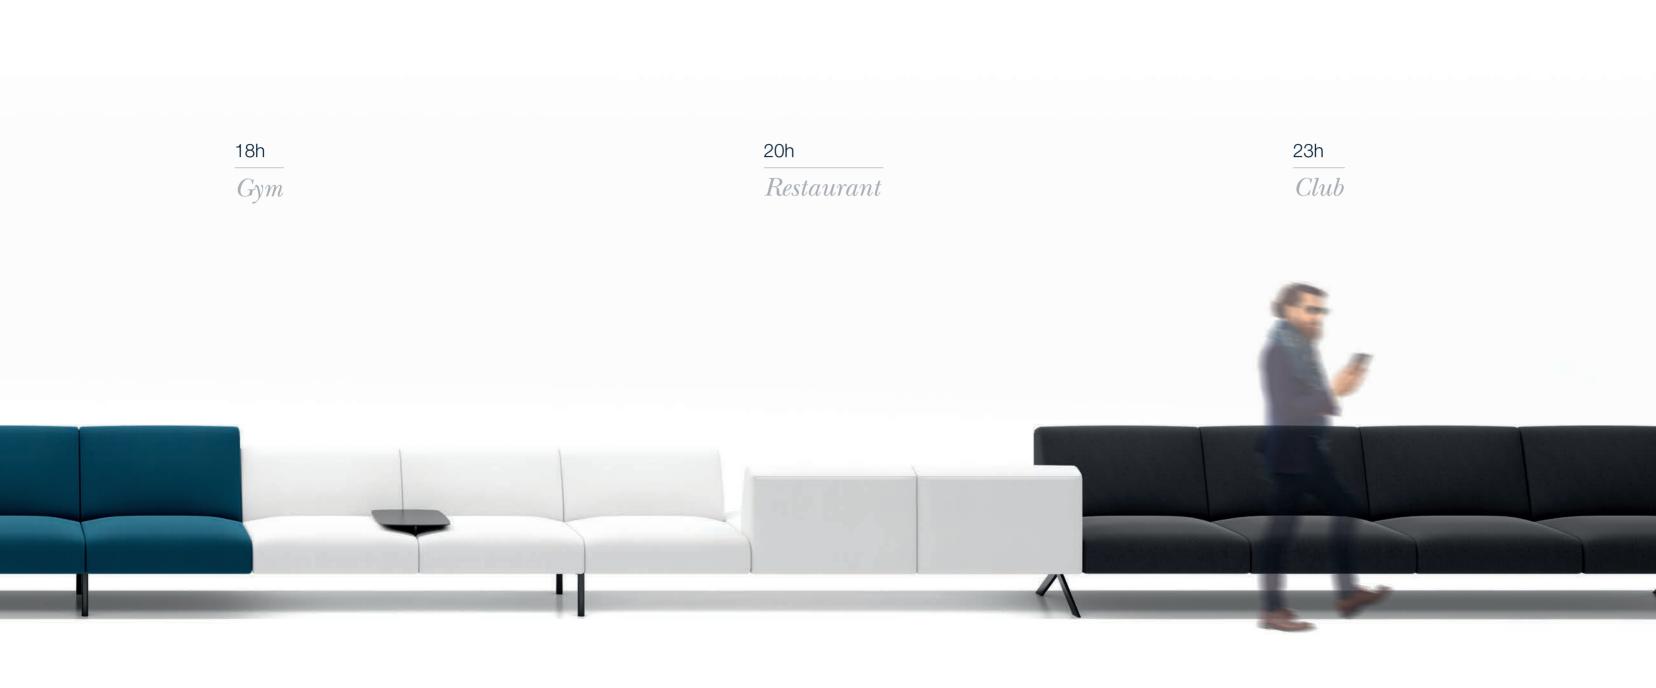

# Lounge area

### Home

## Hotel

A system of designed sofa elements you adapt to your space and lifestyle

adapt transform tune convert transpose translate

Tolerant to change over time

An open sofa system you can adapt to your space and lifestyle

A basic sofa that easily tailors to the situation a black dress, or black suit