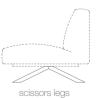

EVORE ALTHERR MOLINA

Upholstered modules: cinched internal structure of steel, wood and plywood board coated with non-deformable polyurethane foam of different densities and polyester fibre.

Structure when carrying legs: calibrated steel frame in thermo hardened polyester lacquer, colour shadow. Adjustable feet.

Cylindrical steel legs: Legs in calibrated steel, lacquered in heat hardened polyester, colours white and black, altea blue or fluorescent orange. Height adjustable.

Leg in solid oak

Leg in solid oak and beech.

Arm in curved beech plywood board, veneered in European oak

Table in beech plywood, veneered in European oak.

backless module



#### ACCESORIES FOR NARROW MODULES

wooden arm

20 <u>cm</u> | 7.9"

89 cm | 35"

narrow arm









#### LEGS FOR NARROW MODULES









#### THICK MODULES

low back module



backless module



mid back module



square pouf



high back module



square pouf



### ACCESORIES FOR NARROW MODULES







wide arm







narrow arm

















Mondo Collection LLC 212.675.8155 info@mondocollection.com www.mondocollection.com