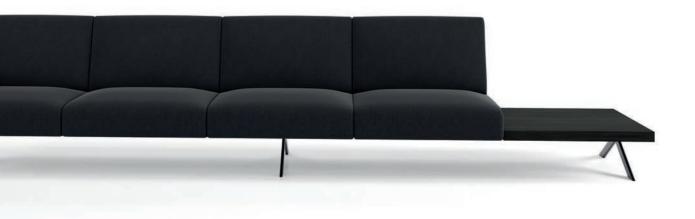

Leg in solid oak

Leg in solid oak and beech.

Arm in curved beech plywood board, veneered in European oak

Table in beech plywood, veneered in European oak.

backless module

Structure when carrying legs: calibrated steel frame in thermo hardened polyester lacquer, colour shadow. Adjustable feet.

Cylindrical steel legs: Legs in calibrated steel, lacquered in heat hardened polyester, colours white and black, altea blue or fluorescent orange. Height adjustable.