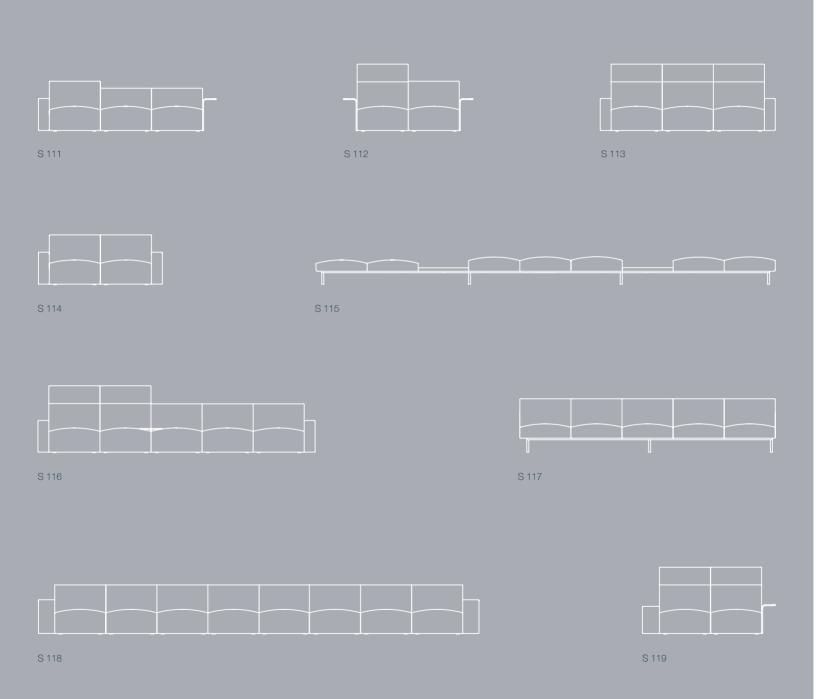

# Technical

#### NARROW MODULES

low back module

mid back module

high back module

#### ACCESORIES FOR NARROW MODULES

wooden arm

20 <u>cm</u> | 7.9"

89 cm | 35"

narrow arm

#### LEGS FOR NARROW MODULES