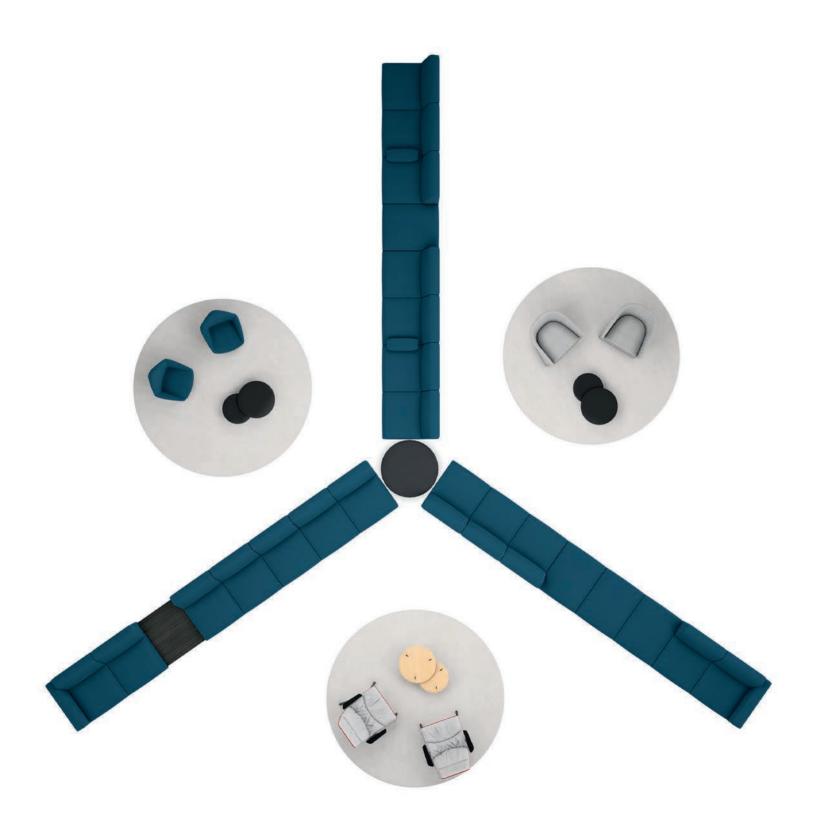

# Technical

#### NARROW MODULES

low back module

mid back module

high back module

#### THICK MODULES

low back module

backless module

mid back module

square pouf

high back module

square pouf