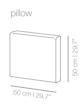

Leg in solid oak

Leg in solid oak and beech.

Arm in curved beech plywood board, veneered in European oak

Table in beech plywood, veneered in European oak.

backless module