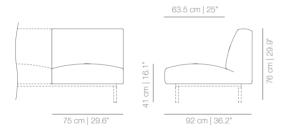

#### NARROW MODULES

low back module

mid back module

high back module

#### THICK MODULES

low back module

backless module

mid back module

square pouf

high back module

square pouf