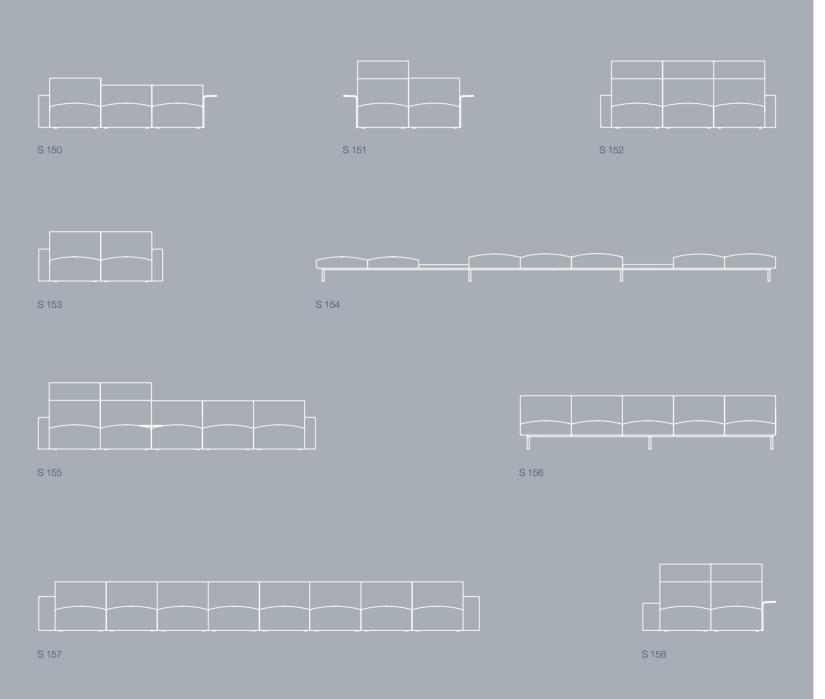

# Technical

#### NARROW MODULES

low back module

mid back module

high back module

#### ACCESORIES FOR NARROW MODULES

wooden arm

20 <u>cm</u> | 7.9"

89 cm | 35"

narrow arm

#### LEGS FOR NARROW MODULES

#### THICK MODULES

low back module

backless module

mid back module

square pouf

high back module

square pouf

### ACCESORIES FOR NARROW MODULES

wide arm

narrow arm

Mondo Collection LLC 212.675.8155 info@mondocollection.com www.mondocollection.com