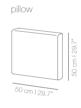

## $SISTEMA^{^{\mathrm{TM}}}$ design by LIEVORE ALTHERR MOLINA

Upholstered modules: cinched internal structure of steel, wood and plywood board coated with non-deformable polyurethane foam of different densities and polyester fibre.