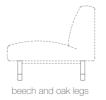

LIEVORE ALTHERR MOLINA

Upholstered modules: cinched internal structure of steel, wood and plywood board coated with non-deformable polyurethane foam of different densities and polyester fibre.

Structure when carrying legs: calibrated steel frame in thermo hardened polyester lacquer, colour shadow. Adjustable feet.

Cylindrical steel legs: Legs in calibrated steel, lacquered in heat hardened polyester, colours white and black, altea blue or fluorescent orange. Height adjustable.

Leg in solid oak

Leg in solid oak and beech.

Arm in curved beech plywood board, veneered in European oak

Table in beech plywood, veneered in European oak.

backless module



#### ACCESORIES FOR NARROW MODULES

wooden arm

20 <u>cm</u> | 7.9"

89 cm | 35"

narrow arm









#### LEGS FOR NARROW MODULES









#### THICK MODULES

low back module



backless module



mid back module



square pouf



high back module



square pouf



### ACCESORIES FOR NARROW MODULES







wide arm







narrow arm

















Mondo Collection LLC 212.675.8155 info@mondocollection.com www.mondocollection.com