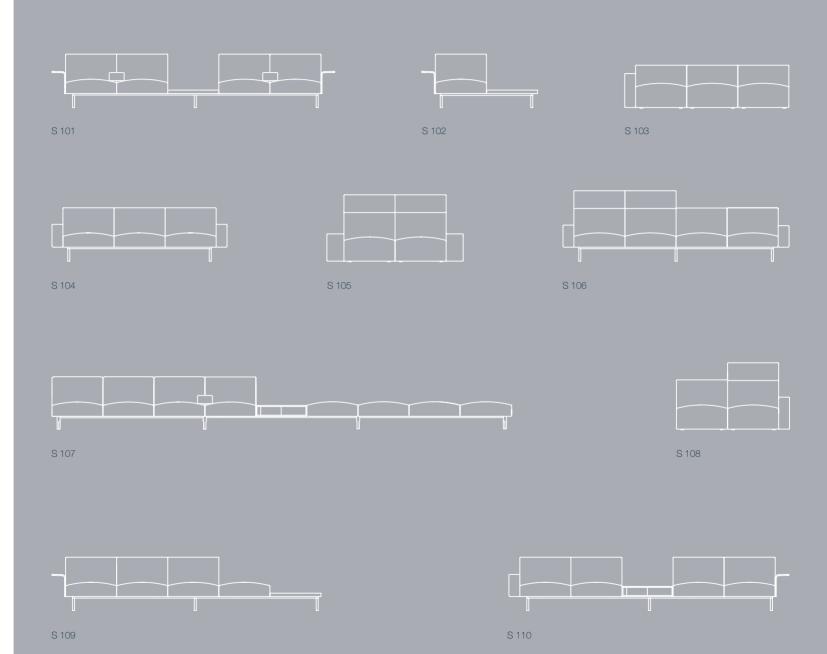

# Technical

#### NARROW MODULES

low back module

mid back module

high back module

#### ACCESORIES FOR NARROW MODULES

wooden arm

20 <u>cm</u> | 7.9"

89 cm | 35"

narrow arm

#### LEGS FOR NARROW MODULES