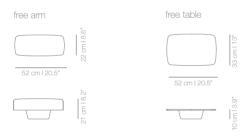

#### ACCESORIES FOR NARROW MODULES

wooden arm

20 <u>cm</u> | 7.9"

89 cm | 35"

narrow arm

### ACCESORIES FOR NARROW MODULES

wide arm

narrow arm

Mondo Collection LLC 212.675.8155 info@mondocollection.com www.mondocollection.com