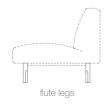

y LIEVORE ALTHERR MOLINA

Upholstered modules: cinched internal structure of steel, wood and plywood board coated with non-deformable polyurethane foam of different densities and polyester fibre.

Structure when carrying legs: calibrated steel frame in thermo hardened polyester lacquer, colour shadow. Adjustable feet.

Cylindrical steel legs: Legs in calibrated steel, lacquered in heat hardened polyester, colours white and black, altea blue or fluorescent orange. Height adjustable.

Leg in solid oak

Leg in solid oak and beech.

Arm in curved beech plywood board, veneered in European oak

Table in beech plywood, veneered in European oak.

backless module



#### ACCESORIES FOR NARROW MODULES

wooden arm

20 <u>cm</u> | 7.9"

89 cm | 35"

narrow arm









#### LEGS FOR NARROW MODULES









#### THICK MODULES

low back module



backless module



mid back module



square pouf



high back module



square pouf



### ACCESORIES FOR NARROW MODULES







wide arm







narrow arm

















Mondo Collection LLC 212.675.8155 info@mondocollection.com www.mondocollection.com