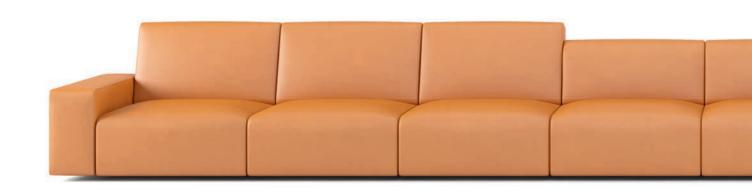

## $SISTEMA^{^{\mathrm{TM}}}$ design by LIEVORE ALTHERR MOLINA

Upholstered modules: cinched internal structure of steel, wood and plywood board coated with non-deformable polyurethane foam of different densities and polyester fibre.

Structure when carrying legs: calibrated steel frame in thermo hardened polyester lacquer, colour shadow. Adjustable feet.

Cylindrical steel legs: Legs in calibrated steel, lacquered in heat hardened polyester, colours white and black, altea blue or fluorescent orange. Height adjustable.

Leg in solid oak

Leg in solid oak and beech.

Arm in curved beech plywood board, veneered in European oak

Table in beech plywood, veneered in European oak.

backless module