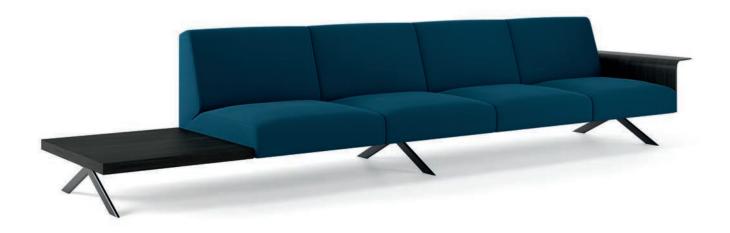

### viccarbe

 $SISTEMA^{^{\mathsf{TM}}}$ 

We at VICCARBE have dreamed for years of creating a different type of sofa, unlike anything seen on the market.

Our vision has been a very ambitious one, we want to be the first company to create not only a sofa but a complete system composed of independent elements. So, for the first time the client can compose and adapt a sofa using imagination to suit his or her taste, needs and requirement.

There will be a range of different arms, backrest, seats and accessories to choose from. These elements will be expanded with newly developed components each year, thereby creating an innovative concept that adapts to every situation, never seen before.

We are very interested to see how many compositions our clients will create and adapt to suit a home or contract environment.

Having our idea patented, the next step was to decide which designer we want to collaborate with to bring to life the sensitivity and elegance, to create the independent elements which would combine harmoniously together with each other.

## $SISTEMA^{^{\mathrm{TM}}}$ design by LIEVORE ALTHERR MOLINA

Upholstered modules: cinched internal structure of steel, wood and plywood board coated with non-deformable polyurethane foam of different densities and polyester fibre.

Structure when carrying legs: calibrated steel frame in thermo hardened polyester lacquer, colour shadow. Adjustable feet.

Cylindrical steel legs: Legs in calibrated steel, lacquered in heat hardened polyester, colours white and black, altea blue or fluorescent orange. Height adjustable.

Leg in solid oak

Leg in solid oak and beech.

Arm in curved beech plywood board, veneered in European oak

Table in beech plywood, veneered in European oak.

backless module