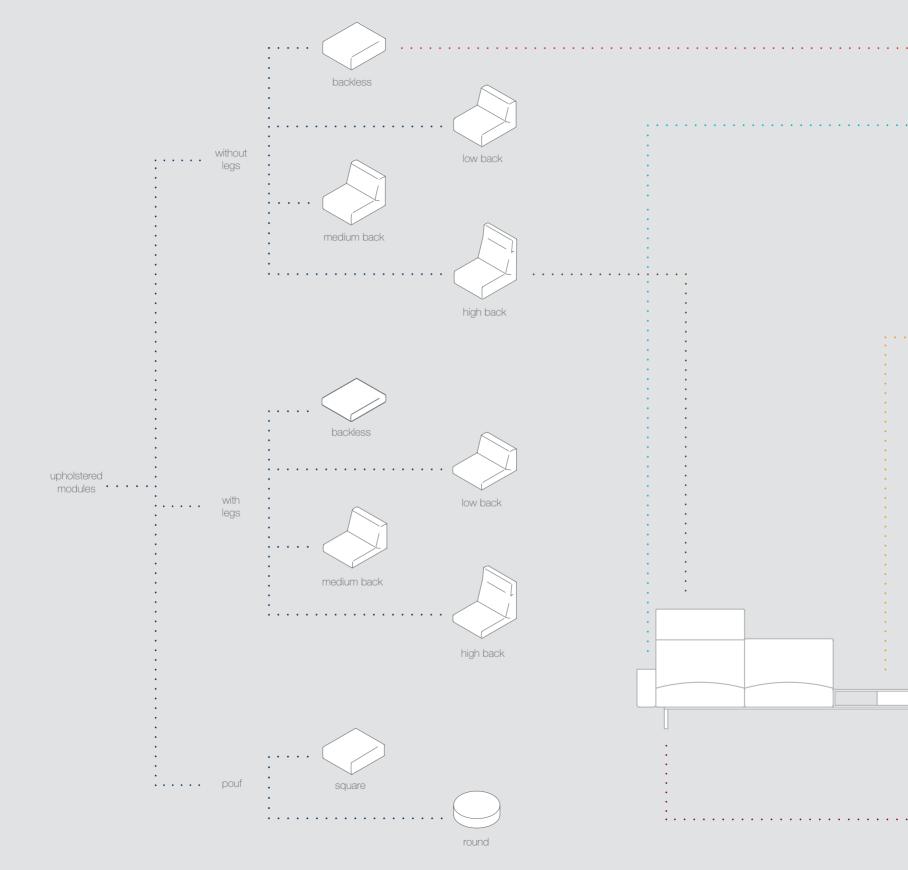

#### NARROW MODULES

low back module

mid back module

high back module

## $SISTEMA^{^{\mathrm{TM}}}$ design by LIEVORE ALTHERR MOLINA

Upholstered modules: cinched internal structure of steel, wood and plywood board coated with non-deformable polyurethane foam of different densities and polyester fibre.

#### THICK MODULES

low back module

backless module

mid back module

square pouf

high back module

square pouf