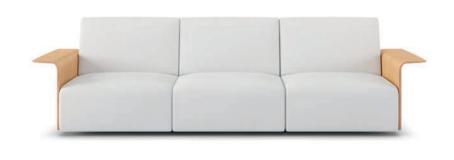

Leg in solid oak

Leg in solid oak and beech.

Arm in curved beech plywood board, veneered in European oak

Table in beech plywood, veneered in European oak.

backless module