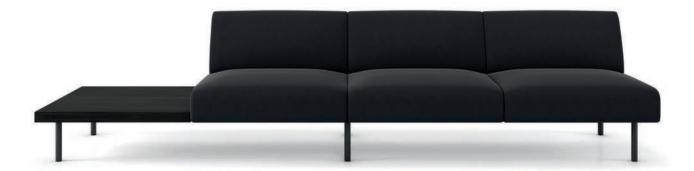

## $SISTEMA^{^{\mathrm{TM}}}$ design by LIEVORE ALTHERR MOLINA

Upholstered modules: cinched internal structure of steel, wood and plywood board coated with non-deformable polyurethane foam of different densities and polyester fibre.

Structure when carrying legs: calibrated steel frame in thermo hardened polyester lacquer, colour shadow. Adjustable feet.

Cylindrical steel legs: Legs in calibrated steel, lacquered in heat hardened polyester, colours white and black, altea blue or fluorescent orange. Height adjustable.

Leg in solid oak

Leg in solid oak and beech.

Arm in curved beech plywood board, veneered in European oak

Table in beech plywood, veneered in European oak.

backless module