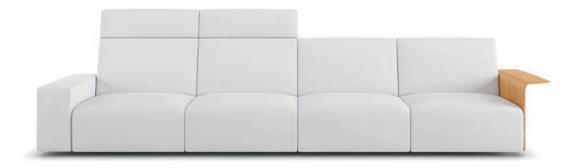

### viccarbe

 $SISTEMA^{^{\mathsf{TM}}}$ 

We at VICCARBE have dreamed for years of creating a different type of sofa, unlike anything seen on the market.

Our vision has been a very ambitious one, we want to be the first company to create not only a sofa but a complete system composed of independent elements. So, for the first time the client can compose and adapt a sofa using imagination to suit his or her taste, needs and requirement.

There will be a range of different arms, backrest, seats and accessories to choose from. These elements will be expanded with newly developed components each year, thereby creating an innovative concept that adapts to every situation, never seen before.

We are very interested to see how many compositions our clients will create and adapt to suit a home or contract environment.

Having our idea patented, the next step was to decide which designer we want to collaborate with to bring to life the sensitivity and elegance, to create the independent elements which would combine harmoniously together with each other.

## $SISTEMA^{^{\mathrm{TM}}}$ design by LIEVORE ALTHERR MOLINA

Upholstered modules: cinched internal structure of steel, wood and plywood board coated with non-deformable polyurethane foam of different densities and polyester fibre.

Structure when carrying legs: calibrated steel frame in thermo hardened polyester lacquer, colour shadow. Adjustable feet.

Cylindrical steel legs: Legs in calibrated steel, lacquered in heat hardened polyester, colours white and black, altea blue or fluorescent orange. Height adjustable.

Leg in solid oak

Leg in solid oak and beech.

Arm in curved beech plywood board, veneered in European oak

Table in beech plywood, veneered in European oak.

backless module