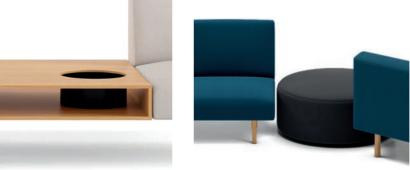

#### THICK MODULES

low back module

backless module

mid back module

square pouf

high back module

square pouf