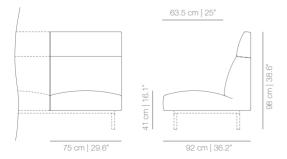

#### NARROW MODULES

low back module

mid back module

high back module

#### THICK MODULES

low back module

backless module

mid back module

square pouf

high back module

square pouf