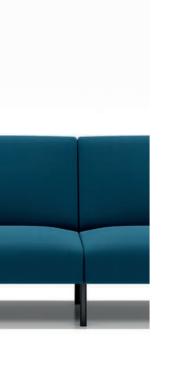

Structure when carrying legs: calibrated steel frame in thermo hardened polyester lacquer, colour shadow. Adjustable feet.

Cylindrical steel legs: Legs in calibrated steel, lacquered in heat hardened polyester, colours white and black, altea blue or fluorescent orange. Height adjustable.

Leg in solid oak

Leg in solid oak and beech.

Arm in curved beech plywood board, veneered in European oak

Table in beech plywood, veneered in European oak.

backless module