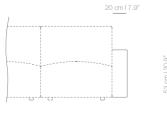

#### ACCESORIES FOR NARROW MODULES

wooden arm

20 <u>cm</u> | 7.9"

89 cm | 35"

narrow arm