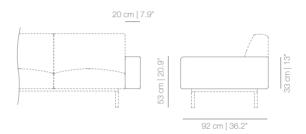

Leg in solid oak

Leg in solid oak and beech.

Arm in curved beech plywood board, veneered in European oak

Table in beech plywood, veneered in European oak.

backless module

#### ACCESORIES FOR NARROW MODULES

wooden arm

20 <u>cm</u> | 7.9"

89 cm | 35"

narrow arm