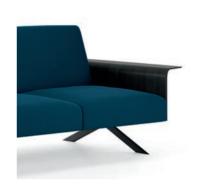

Leg in solid oak

Leg in solid oak and beech.

Arm in curved beech plywood board, veneered in European oak

Table in beech plywood, veneered in European oak.

backless module

#### ACCESORIES FOR NARROW MODULES

wooden arm

20 <u>cm</u> | 7.9"

89 cm | 35"

narrow arm