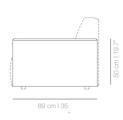

ties and polyester fibre.

Structure when carrying legs: calibrated steel frame in thermo hardened polyester lacquer, colour shadow. Adjustable feet.

Cylindrical steel legs: Legs in calibrated steel, lacquered in heat hardened polyester, colours white and black, altea blue or fluorescent orange. Height adjustable.

Leg in solid oak

Leg in solid oak and beech.

Arm in curved beech plywood board, veneered in European oak

Table in beech plywood, veneered in European oak.

backless module



#### ACCESORIES FOR NARROW MODULES

wooden arm

20 <u>cm</u> | 7.9"

89 cm | 35"

narrow arm









#### LEGS FOR NARROW MODULES









#### THICK MODULES

low back module



backless module



mid back module



square pouf



high back module



square pouf



### ACCESORIES FOR NARROW MODULES







wide arm







narrow arm

















Mondo Collection LLC 212.675.8155 info@mondocollection.com www.mondocollection.com