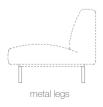

Structure when carrying legs: calibrated steel frame in thermo hardened polyester lacquer, colour shadow. Adjustable feet.

Cylindrical steel legs: Legs in calibrated steel, lacquered in heat hardened polyester, colours white and black, altea blue or fluorescent orange. Height adjustable.

#### LEGS FOR NARROW MODULES